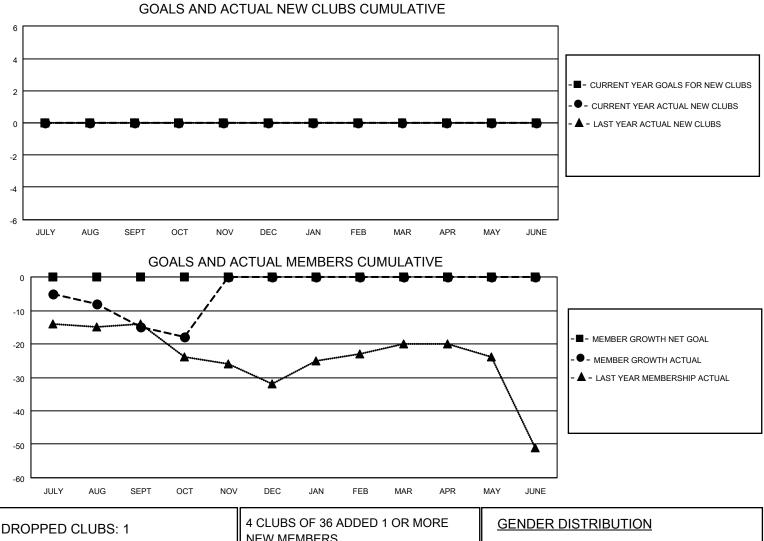

## LOCATION IOWA

**District 9 NW** 

Results as of: 10/31/2020

| Clubs                 |               |           |               | Members               |                        |                         |                                                    |  |  |
|-----------------------|---------------|-----------|---------------|-----------------------|------------------------|-------------------------|----------------------------------------------------|--|--|
| RESULTS FOR 2020-2021 |               |           |               | RESULTS FOR 2020-2021 |                        |                         |                                                    |  |  |
| QUARTER               | NEW CLUB GOAL | NEW CLUBS | DROPPED CLUBS | QUARTER               | BER GROWTH NET<br>GOAL | MEMBER GROWTH<br>ACTUAL | DROPPED<br>MEMBERS ACTUAL<br>(including transfers) |  |  |
| JULY/AUG/SEPT         | 0             | 0         | 1             | JULY/AUG/SEPT         | 0                      | 7                       | 19                                                 |  |  |
| OCT/NOV/DEC           | 0             | 0         | 0             | OCT/NOV/DEC           | 0                      | 4                       | 7                                                  |  |  |
| JAN/FEB/MAR           | 0             | 0         | 0             | JAN/FEB/MAR           | 0                      | 0                       | 0                                                  |  |  |
| APR/MAY/JUNE          | 0             | 0         | 0             | APR/MAY/JUNE          | 0                      | 0                       | 0                                                  |  |  |

| DROPPED CLUBS: 1 |    | NEW MEMBERS               | MALE 584 (79.56%)          |              |    |
|------------------|----|---------------------------|----------------------------|--------------|----|
| DROPPED MEMBERS  |    |                           | FEMALE                     | 150 (20.44%) |    |
| DECEASED         | 2  | CLICK HERE FOR CUMULATIVE | TOTAL FAMILY UNIT MEMBERS  |              | 88 |
| CLUB CANCELLED 0 |    | MEMBERSHIP DATA           |                            |              | 44 |
| OTHER 2          | 24 |                           | FAMILY MEMBERS PAYING HALF |              |    |
| TOTAL 2          | 26 |                           | 5020                       |              |    |